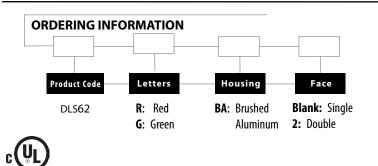

(Green or Reds) mounted on circuit boards with expectancy life over 10 years. Operates in both AC and DC input modes. Energy consumption is 5 watts.

#### **BATTERY**

Sealed, maintenance free nickel cadmium battery that provides 90 minutes capacity to the lamp, 24 hour recharge after 90 minutes discharge.

#### <u>LISTING</u>S

- UL listed for damp location
- UL/cUL listed

#### OPERATION

The exit sign is continuously illuminated by normal AC power. Whenever normal AC power fails, the internal solid state transfer switch automatically connects internal battery to the LED lamps inside the exit sign to keep it continuously lit for 90 minutes. When AC power is restored, the battery is recharged by the onboard solid state recharger and is accomplished within 12 hours.

EXAMPLE: DLS62

BA 2



R



#### DIMENSIONS

| <u>A:</u> | 13 ¼″ (333 mm) | B: | 3 1⁄8" (79 mm) |
|-----------|----------------|----|----------------|
| <u>C:</u> | 1¾″ (45 mm)    | D: | 8" (203 mm)    |