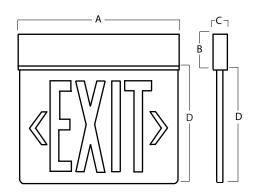

#### DIMENSIONS

| <u>A:</u> | 13 ¼″ (333 mm) | B: | 3 1⁄8" (79 mm) |
|-----------|----------------|----|----------------|
| <u>C:</u> | 1¾″ (45 mm)    | D: | 8" (203 mm)    |