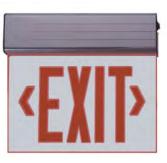

## **DLS62** Architectural LED Edge-Lit Exit Sign with Battery Backup

### **PRODUCT SPECIFICATION DATA**

DLS62 series is ideal for applications requiring a decorative edge-lit sign. Suitable for commercial and institutional facilities where energy saving operation and long service life is required.

#### **FEATURES**

- Injection molded, acrylic clear panels, ultrasonically welded to eliminate visible hardware
- Brushed aluminum housing available
- High grade slim injection molded, V-O flame resistant, high-impact thermo-plastic housing
- Removable silk screen chevron design meets all local and state codes
- Single or Double face
- Letters (Green or Red) measure 6" high
- Automatic solid state charger and automatic reset
- Solid state short circuit and overload protection
- Universal mounting top/side/wall
- One year full warranty