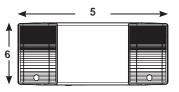

## **DIMENSIONS**

A: 11 <sup>13</sup>/<sub>16</sub>" (300 mm) B: 5 <sup>1</sup>/<sub>8</sub>" (130 mm)

C: 2 <sup>3</sup>/<sub>8</sub>" (60 mm)

EXAMPLE: DEL10-LED