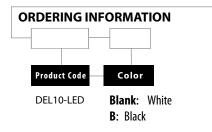

heads for optimal center spacing

### **OPERATION**

Whenever normal AC power fails, the internal solid state transfer switch automatically connects internal battery to the lamps inside the emergency lighting unit to keep it continuously lit for a minimum of 90 minutes. When AC power is restored, the battery is recharged by the on-board solid state recharger and is fully charged within 24 hours.

### **LISTINGS**

- UL924, UL Listed for damp locations (0°C - 50°C), NFPS 101 Life Safety Code, NEC, OSHA, Local and State Codes

### WARRANTY

- 5 year warranty on all electronics and housing (battery pro rated for five years)





## **DIMENSIONS**

A: 11 <sup>13</sup>/<sub>16</sub>" (300 mm) B: 5 <sup>1</sup>/<sub>8</sub>" (130 mm)

C: 2 <sup>3</sup>/<sub>8</sub>" (60 mm)

EXAMPLE: DEL10-LED