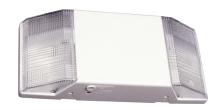

# **DEL 10-LED**Fixed Optics LED Emergency Lighting Unit

# **PRODUCT SPECIFICATION DATA**

DEL10-LED is a compact and economical emergency unit. This unit offers reliable performance in a low profile and contemporary design. Ideal for commercial and institutional facilities where compact and efficient self-contained unit is required to provide emergency lighting. Easily installed in new or retrofit applications. Injection molded, 5VA flame retardant, high impact thermoplastic construction with snap-fit design components for easy installation.