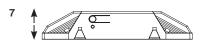

## **DIMENSIONS**

A: 11 <sup>13</sup>/<sub>16</sub>" (300 mm) B: 5 <sup>1</sup>/<sub>8</sub>" (130 mm)

C: 2 <sup>3</sup>/<sub>8</sub>" (60 mm)

EXAMPLE: DEL10-LED