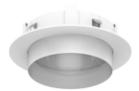

Compatible with OneFrame and DRD2 recessed LED, the Decorative Trim is a designer piece with a cylinder that lights beautifully to produce a pleasing ambient lighting effect. Constructed from premium acrylic, the piece is available with a closed or open bottom and with a frosted or combination clear and frosted finish. In addition to offering a distinct appearance, the Decorative Trim also produces a wider beam angle for enhanced general lighting.

## **DRD2TRJDSWHDCC**

Deep Junction Box Decorative Trim Closed Bottom, Clear Finish

## DRD2TRJDSWHDCF

Deep Junction Box Decorative Trim Closed Bottom, Frosted Finish

### DRD2TRJDSWHDOF

Deep Junction Box Decorative Trim Open Bottom, Frosted Finish