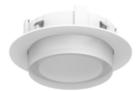

Compatible with OneFrame and DRD2 recessed LED, the Decorative Trim is a designer piece with a cylinder that lights beautifully to produce a pleasing ambient lighting effect. Constructed from premium acrylic, the piece is available with a closed or open bottom and with a frosted or combination clear and frosted finish. In addition to offering a distinct appearance, the Decorative Trim also produces a wider beam angle for enhanced general lighting.