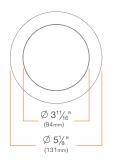

#### **TRIM**

| PRODUCT CODE | SHAPE   | APERTURE                | STYLE    | FINISH             | DECORATIVE OPTION                                      |
|--------------|---------|-------------------------|----------|--------------------|--------------------------------------------------------|
| DRD2T Trim   | R Round | JD Deep<br>Junction Box | S Smooth | WH White CC Custom | DCC Closed, Clear DCF Closed, Frosted DOF Open Frosted |