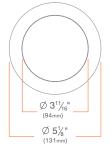

## **DRD2TRJDSWHDCC**

Deep Junction Box Decorative Trim Closed Bottom, Clear Finish

## DRD2TRJDSWHDCF

Deep Junction Box Decorative Trim Closed Bottom, Frosted Finish

### DRD2TRJDSWHDOF

Deep Junction Box Decorative Trim Open Bottom, Frosted Finish