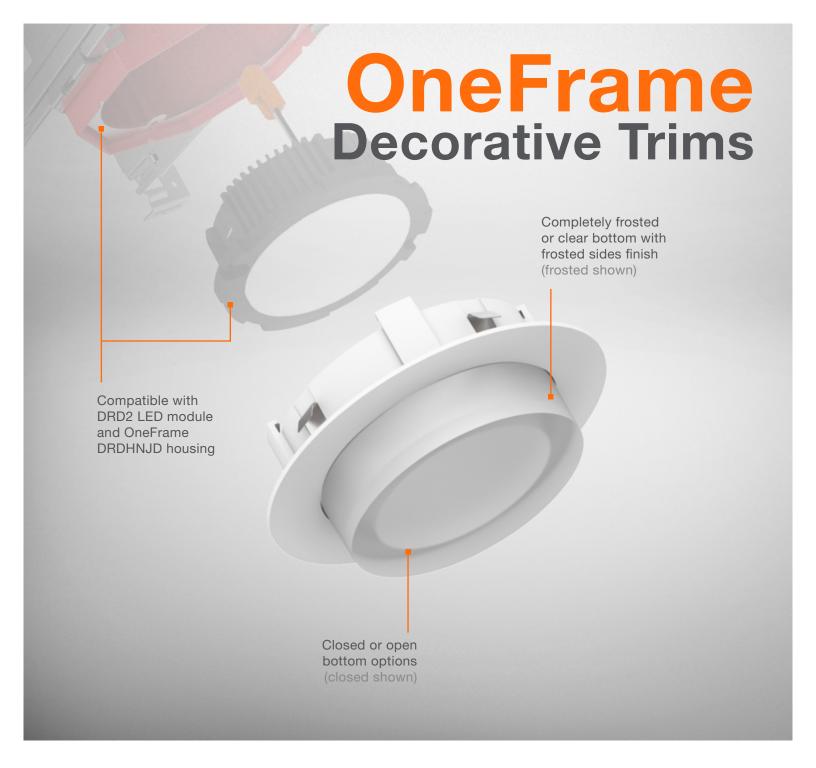

# Decorative Trim for Recessed LED Downlight

Last year, DMF Lighting introduced OneFrame – a revolutionary housing for DRD2 LED created with multifamily construction in mind. Today, we have enhanced its options with three new decorative trims.

Compatible with OneFrame and DRD2 recessed LED, the Decorative Trim is a designer piece with a cylinder that lights beautifully to produce a pleasing ambient lighting effect. Constructed from premium acrylic, the piece is available with a closed or open bottom and with a frosted or combination clear and frosted finish. In addition to offering a distinct appearance, the Decorative Trim also produces a wider beam angle for enhanced general lighting.