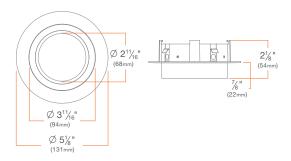

Compatible with OneFrame and DRD2 recessed LED, the Decorative Trim is a designer piece with a cylinder that lights beautifully to produce a pleasing ambient lighting effect. Constructed from premium acrylic, the piece is available with a closed or open bottom and with a frosted or combination clear and frosted finish. In addition to offering a distinct appearance, the Decorative Trim also produces a wider beam angle for enhanced general lighting.

## **DRD2TRJDSWHDCC**

Deep Junction Box Decorative Trim Closed Bottom, Clear Finish

## DRD2TRJDSWHDCF

Deep Junction Box Decorative Trim Closed Bottom, Frosted Finish

### DRD2TRJDSWHDOF

Deep Junction Box Decorative Trim Open Bottom, Frosted Finish