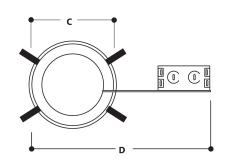

# LISTINGS

UL/cUL Listed for feed through and damp location.

| DIMENSIONS |                | CEILING CUT-OUT 5 ½" |                 |
|------------|----------------|----------------------|-----------------|
| A:         | 5 3/8" (137mm) | C:                   | 6 "(152mm)      |
| B:         | 7 3/4" (192mm) | D:                   | 13 1/2" (343mm) |