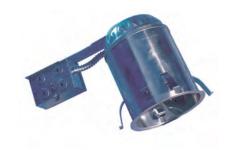

# DH5ICRATQ

5" Line Voltage Remodel IC Airtight Housing

## **DESCRIPTION**

5" Line voltage 120V Remodel IC Airtight Housing. Can be in direct contact with insulation. Ideal for general, accent and task lighting.

# HOUSING

Vertically adjustable (up to 1") which allows housing to be flush with ceiling.

#### CLIPS

Four remodel tension clips secure the housing to the ceiling.

#### JUNCTION BOX

Pre-wired junction box with 7 1/2" knockouts with pryout slots and (4) romex knockouts with built-in strain relief to hold wire in place without any connectors. Junction box is equipped with grounding wire. Listed for through branch circuit.