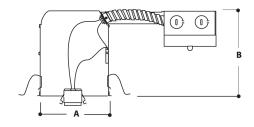

# **INSTALLATION**

- 7 3/4" height allows the fixture to be installed where 2x6 joist exists
- Housing can be installed below the ceiling
- Four remodeling tension clips can accommodate 3/8" to 5/8" thick ceilings
- Comes with quick connectors which makes wiring connection easy. No wire nuts necessary.

# LISTINGS

UL/cUL Listed for feed through and damp location.

| DIMENSIONS |                | CEILING CUT-OUT 5 ½" |                 |
|------------|----------------|----------------------|-----------------|
| A:         | 5 3/8" (137mm) | C:                   | 6 "(152mm)      |
| B:         | 7 3/4" (192mm) | D:                   | 13 1/2" (343mm) |