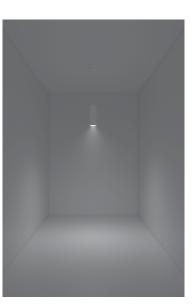

#### Uplight

With the addition of a shadow-less pendant uplight, the DCC Cylinder is even more customizable. The uplight enables light output at elevated levels, while providing glare-free ambiance and the ability to highlight architectural elements.