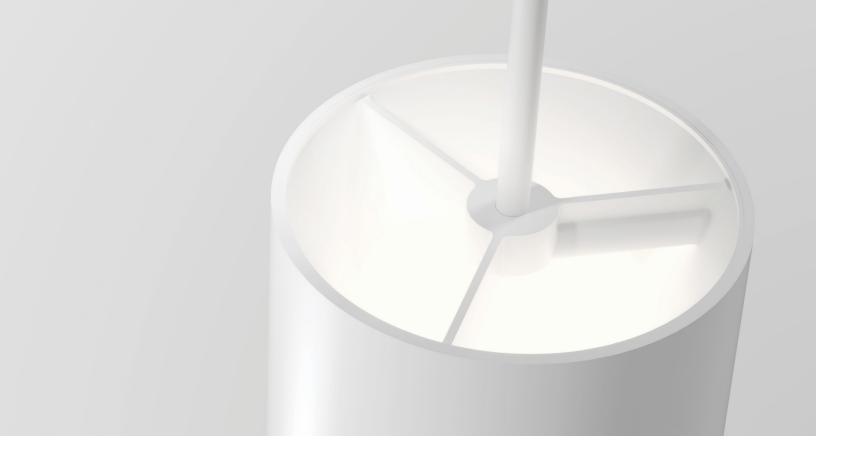

Inside the elegant, cylindrical housing is its core: DMF's LED module system.

GENERAL AMBIENT (65°)

UP/DOWNLIGHT

### Interchangeable accessories = even more applications

Shades, trims, specialty options, even the light engine can all be swapped out in the field, giving you control during and after the installation.