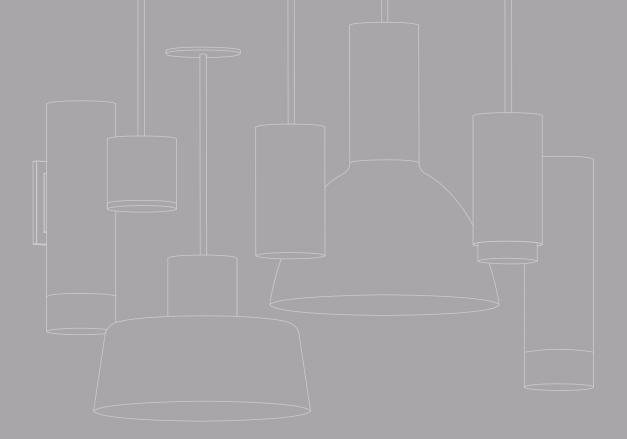

The DCC has reached a level of flexibility and customization unmatched in the industry.

The DCC Cylinder is our most versatile product. Choose from a wide range of options to customize mounting, beam angles, lumen outputs, finishes, trim and shade options, uplighting, and more.

Round Shade

Flat Shade

Channels light source and decreases visual cutoff angle to increase focus and mitigate glare.

Decorative Trim

With new round and flat shade options, this classic cylinder can be re-imagined for more diverse environments while creating a more focused and comfortable general light.