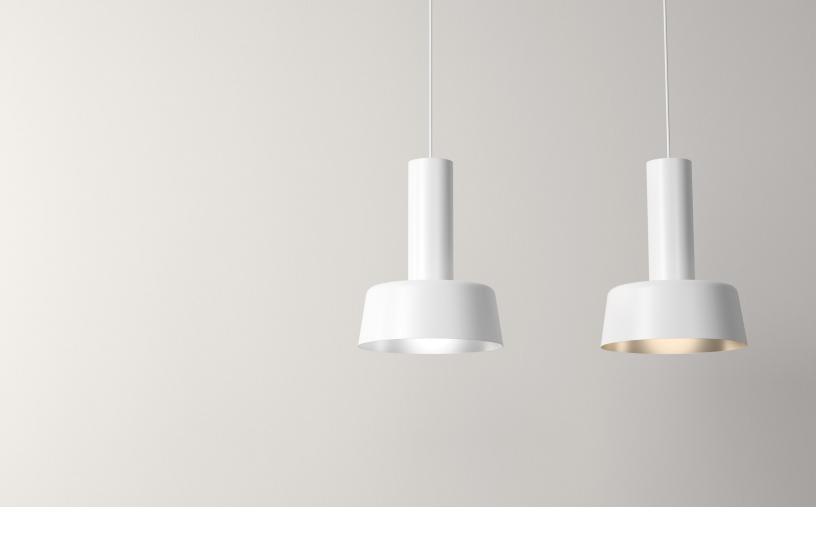

Round Shade

Flat Shade

Channels light source and decreases visual cutoff angle to increase focus and mitigate glare.

Decorative Trim

With new round and flat shade options, this classic cylinder can be re-imagined for more diverse environments while creating a more focused and comfortable general light.

Low-Profile Decorative Trim

Finely crafted acrylic subtly fills your space with a beautiful ambient light.

The DCC series combines minimalist design, advanced LED technology, and countless options to bring the highest quality and flexibility to your project.