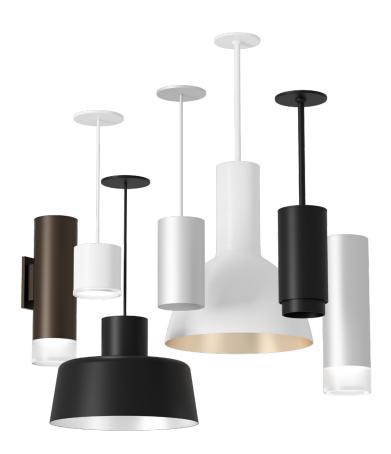

The DCC has reached a level of flexibility and customization unmatched in the industry.

The DCC Cylinder is our most versatile product. Choose from a wide range of options to customize mounting, beam angles, lumen outputs, finishes, trim and shade options, uplighting, and more.

### Interchangeable accessories = even more applications

Shades, trims, specialty options, even the light engine can all be swapped out in the field, giving you control during and after the installation.