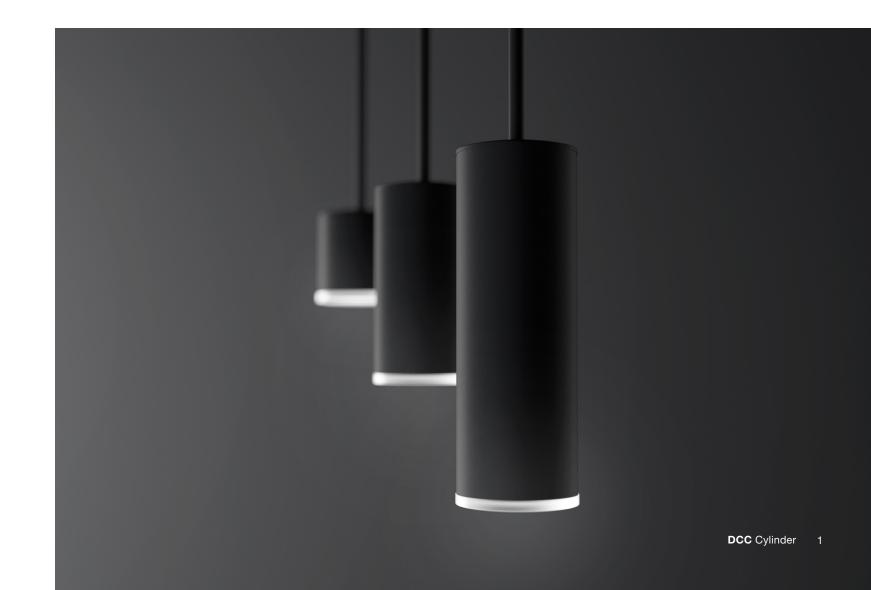

LED Cylinder

**Introducing** the next evolution of the DCC Cylinder series. By combining a suite of customizable features with our highest performing LED modules yet, the DCC provides brilliant illumination and beautiful design versatile enough for whatever your project's needs.

Inside the elegant, cylindrical housing is its core: DMF's LED module system.

GENERAL AMBIENT (65°)

UP/DOWNLIGHT