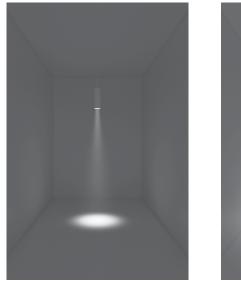

The DCC cylinder can be configured with a full range of lighting options to match your most challenging specification.

SPOT (25°)

NARROW FLOOD (35°)

FLOOD (50°)

At the core of the DCC Cylinder is DMF's advanced LED modules, which brilliantly illuminate any space with superior color rendition and multiple lumen and beam options. An integrated driver ensures quick installation, while tool-free features require minimal maintenance.