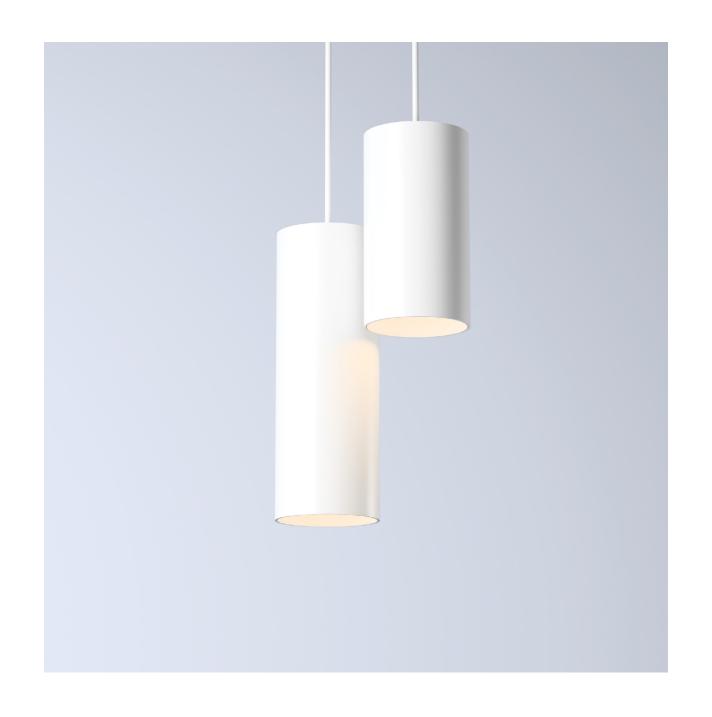

The DCC centers around a modular LED lighting system, so it's easy to install and effortless to maintain. With brand new trim and shade options, an uplighting feature, and mounting for indoor, outdoor, and wet locations, the DCC can be configured to fit a vast range of applications.

The DCC has reached a level of flexibility and customization unmatched in the industry.

The DCC Cylinder is our most versatile product. Choose from a wide range of options to customize mounting, beam angles, lumen outputs, finishes, trim and shade options, uplighting, and more.

Round Shade

Flat Shade

Channels light source and decreases visual cutoff angle to increase focus and mitigate glare.

Decorative Trim

With new round and flat shade options, this classic cylinder can be re-imagined for more diverse environments while creating a more focused and comfortable general light.