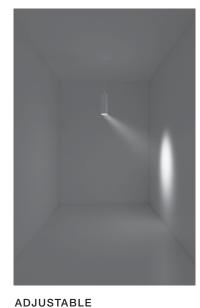

#### Uplight

With the addition of a shadow-less pendant uplight, the DCC Cylinder is even more customizable. The uplight enables light output at elevated levels, while providing glare-free ambiance and the ability to highlight architectural elements.