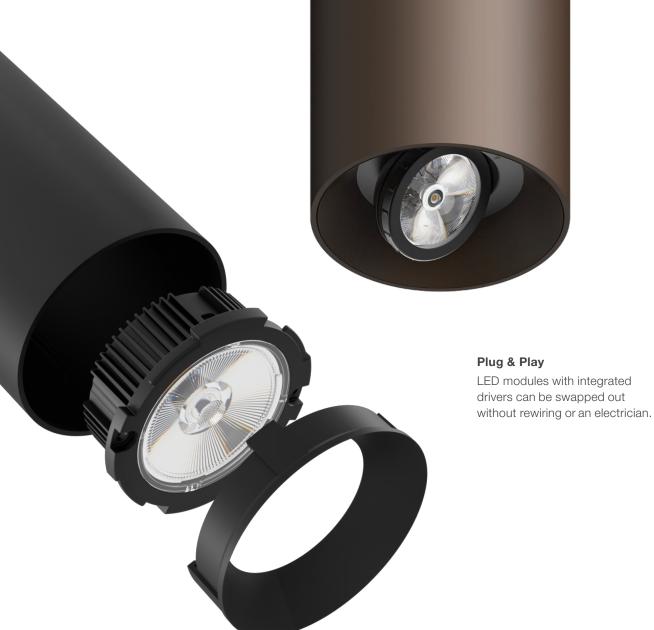

The DCC cylinder can be configured with a full range of lighting options to match your most challenging specification.

SPOT (25°)

NARROW FLOOD (35°)

FLOOD (50°)

At the core of the DCC Cylinder is DMF's advanced LED modules, which brilliantly illuminate any space with superior color rendition and multiple lumen and beam options. An integrated driver ensures quick installation, while tool-free features require minimal maintenance.

Inside the elegant, cylindrical housing is its core: DMF's LED module system.

GENERAL AMBIENT (65°)

UP/DOWNLIGHT

### Interchangeable accessories = even more applications

Shades, trims, specialty options, even the light engine can all be swapped out in the field, giving you control during and after the installation.