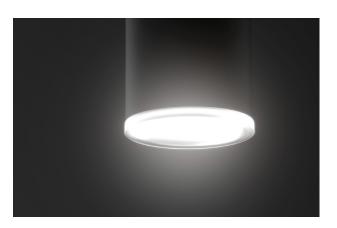

Round Shade

Flat Shade

Channels light source and decreases visual cutoff angle to increase focus and mitigate glare.

Decorative Trim

With new round and flat shade options, this classic cylinder can be re-imagined for more diverse environments while creating a more focused and comfortable general light.