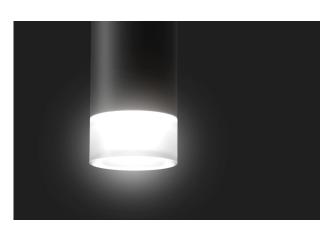

Inside the elegant, cylindrical housing is its core: DMF's LED module system.

GENERAL AMBIENT (65°)

UP/DOWNLIGHT

#### Uplight

With the addition of a shadow-less pendant uplight, the DCC Cylinder is even more customizable. The uplight enables light output at elevated levels, while providing glare-free ambiance and the ability to highlight architectural elements.