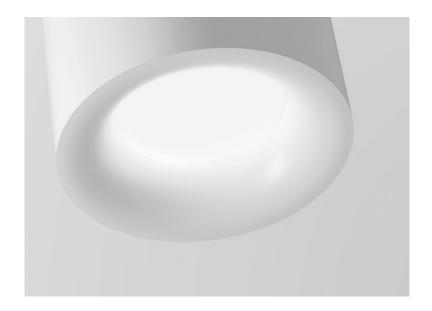

Hyperbolic Trim

Edgeless trim provides completely smooth, uniform light.

Twist & lock accessories allow easy modifications on-site.

Round Shade

Flat Shade

Channels light source and decreases visual cutoff angle to increase focus and mitigate glare.

Decorative Trim

With new round and flat shade options, this classic cylinder can be re-imagined for more diverse environments while creating a more focused and comfortable general light.