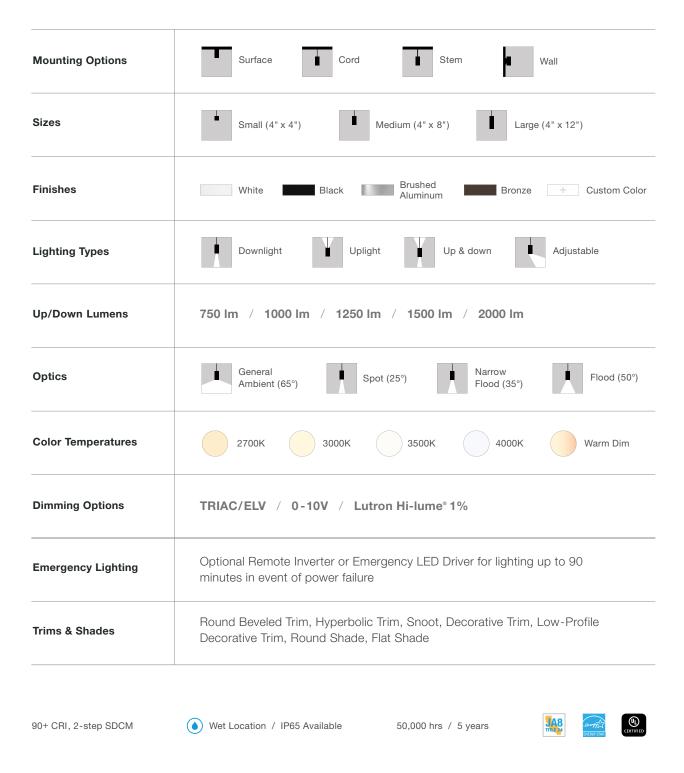

Shade



Flat Shade



Channels light source and decreases visual cutoff angle to increase focus and mitigate glare.



Decorative Trim

With new round and flat shade options, this classic cylinder can be re-imagined for more diverse environments while creating a more focused and comfortable general light.



Low-Profile Decorative Trim

Finely crafted acrylic subtly fills your space with a beautiful ambient light.



The DCC series combines minimalist design, advanced LED technology, and countless options to bring the highest quality and flexibility to your project.

#### DMF Benefits:

- Quality & reliability
- Ease of specification
- Ease of field configuration
- Ease of install
- Ships configured in 5 business days (Quantity of 250 or less)
- Product support

## DCC Cylinder Options





# Quick Delivery. Quality Service.

For over 30 years, DMF has been committed to our customers. Our sales team will help you select the perfect product configuration to match your exact project needs, and our customer service team provides personal, responsive support. DMF's nimble logistics and network of suppliers across the United States and Canada ensure fast, accurate deliveries.

series, please visit dmflighting.com

#### **DMF Lighting**

1118 East 223rd Street Carson, CA 90745 323.934.7779 info@dmflighting.com dmflighting.com