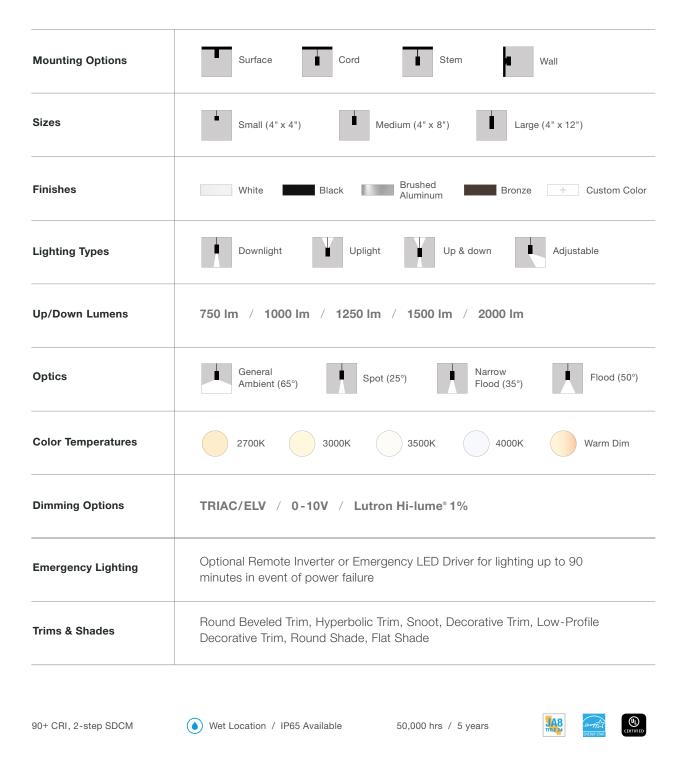

The DCC has reached a level of flexibility and customization unmatched in the industry.

The DCC Cylinder is our most versatile product. Choose from a wide range of options to customize mounting, beam angles, lumen outputs, finishes, trim and shade options, uplighting, and more.

DCC Cylinder 3

The DCC cylinder can be configured with a full range of lighting options to match your most challenging specification.

SPOT (25°)

NARROW FLOOD (35°)

FLOOD (50°)

At the core of the DCC Cylinder is DMF's advanced LED modules, which brilliantly illuminate any space with superior color rendition and multiple lumen and beam options. An integrated driver ensures quick installation, while tool-free features require minimal maintenance.

Inside the elegant, cylindrical housing is its core: DMF's LED module system.

GENERAL AMBIENT (65°)

UP/DOWNLIGHT

**DCC** Cylinder 5

## Options & Accessories

Shades, trims, specialty options, even the light engine can all be swapped out in the field, giving you control during and after the installation.

Uplight

Enables light output at elevated levels, while providing glarefree ambiance and the ability to highlight architectural elements.

Snoot

Channels light source and decreases visual cutoff angle to increase focus and mitigate glare.

Hyperbolic Trim

Edgeless trim provides completely smooth, uniform light.

Decorative Trim

Finely crafted acrylic subtly fills your space with beautiful ambient light.

#### Round & Flat Shades

Re-imagined for more diverse environments while creating a more focused and comfortable general light.

#### Junction Box Cover

Completes the cylinder's look in open ceiling applications.

#### Wet Location Rated

Available moisture protection options are IP65 and UL Listed as water-resistant and rated for outdoor use.

Customization

unmatched in

the industry

The DCC series combines minimalist design, advanced LED technology, and countless options to bring the highest quality and flexibility to your project.

## DCC Cylinder Options

DCC Cylinder 9