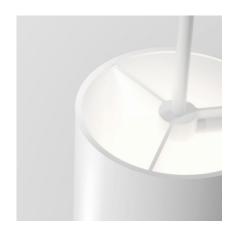

DCC Cylinder 3

The DCC cylinder can be configured with a full range of lighting options to match your most challenging specification.

SPOT (25°)

NARROW FLOOD (35°)

FLOOD (50°)

At the core of the DCC Cylinder is DMF's advanced LED modules, which brilliantly illuminate any space with superior color rendition and multiple lumen and beam options. An integrated driver ensures quick installation, while tool-free features require minimal maintenance.

Inside the elegant, cylindrical housing is its core: DMF's LED module system.

GENERAL AMBIENT (65°)

UP/DOWNLIGHT

**DCC** Cylinder 5