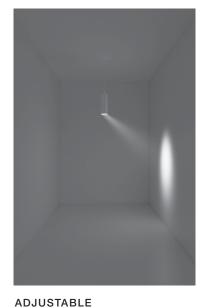

## Options & Accessories

Shades, trims, specialty options, even the light engine can all be swapped out in the field, giving you control during and after the installation.

Uplight

Enables light output at elevated levels, while providing glarefree ambiance and the ability to highlight architectural elements.

Snoot

Channels light source and decreases visual cutoff angle to increase focus and mitigate glare.

Hyperbolic Trim

Edgeless trim provides completely smooth, uniform light.

Decorative Trim

Finely crafted acrylic subtly fills your space with beautiful ambient light.