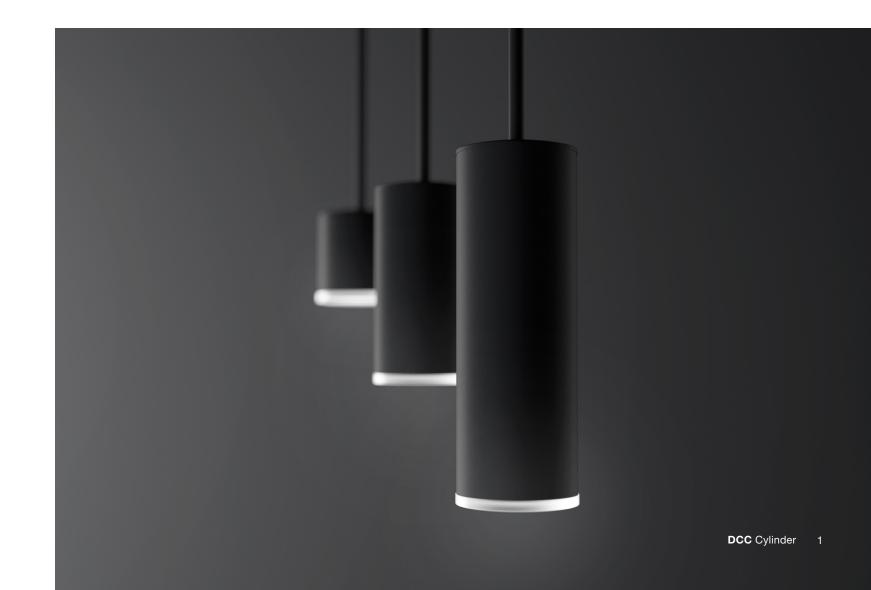

LED Cylinder

**Introducing** the next evolution of the DCC Cylinder series. By combining a suite of customizable features with our highest performing LED modules yet, the DCC provides brilliant illumination and beautiful design versatile enough for whatever your project's needs.

The DCC centers around a modular LED lighting system, so it's easy to install and effortless to maintain. With brand new trim and shade options, an uplighting feature, and mounting for indoor, outdoor, and wet locations, the DCC can be configured to fit a vast range of applications.