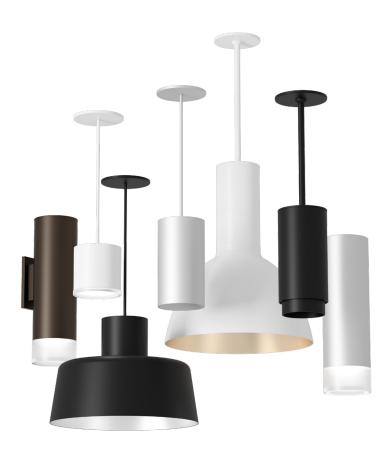

The DCC has reached a level of flexibility and customization unmatched in the industry.

The DCC Cylinder is our most versatile product. Choose from a wide range of options to customize mounting, beam angles, lumen outputs, finishes, trim and shade options, uplighting, and more.

Mix and match to create the light you need for the space you want.

"We focus on design a lot when developing our products. The fixture looks great when it's off but when it's on, the light output is beautiful."