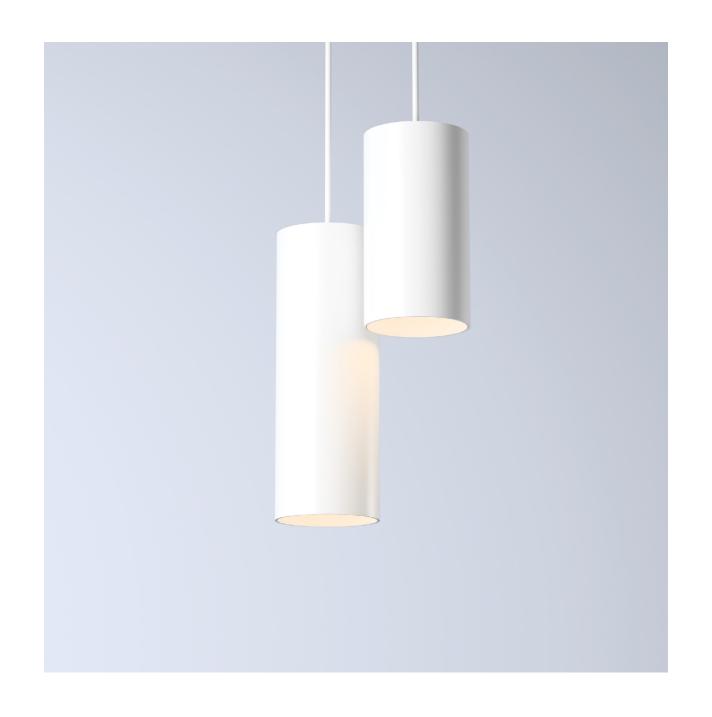

DCC Cylinder 3

The DCC cylinder can be configured with a full range of lighting options to match your most challenging specification.

SPOT (25°)

NARROW FLOOD (35°)

FLOOD (50°)

At the core of the DCC Cylinder is DMF's advanced LED modules, which brilliantly illuminate any space with superior color rendition and multiple lumen and beam options. An integrated driver ensures quick installation, while tool-free features require minimal maintenance.

Inside the elegant, cylindrical housing is its core: DMF's LED module system.

GENERAL AMBIENT (65°)

UP/DOWNLIGHT

**DCC** Cylinder 5

## Options & Accessories

Shades, trims, specialty options, even the light engine can all be swapped out in the field, giving you control during and after the installation.

Uplight

Enables light output at elevated levels, while providing glarefree ambiance and the ability to highlight architectural elements.