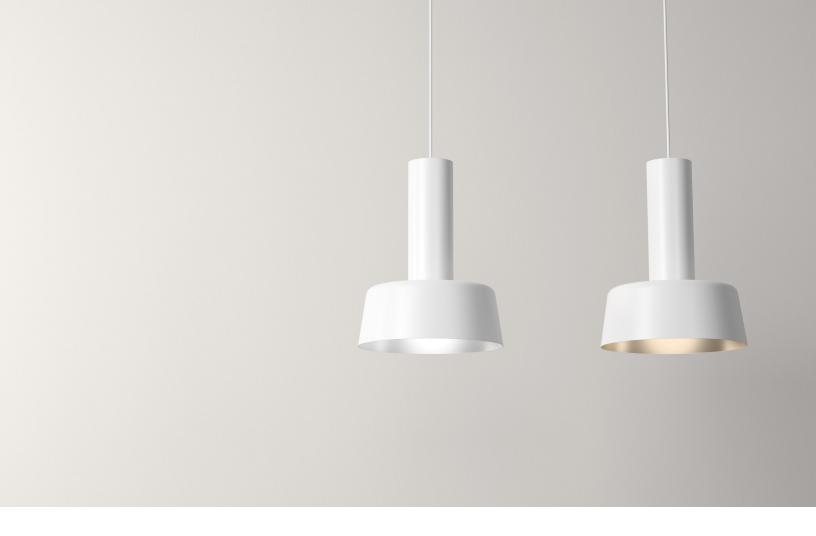

The DCC has reached a level of flexibility and customization unmatched in the industry.

The DCC Cylinder is our most versatile product. Choose from a wide range of options to customize mounting, beam angles, lumen outputs, finishes, trim and shade options, uplighting, and more.

Mix and match to create the light you need for the space you want.

"We focus on design a lot when developing our products. The fixture looks great when it's off but when it's on, the light output is beautiful."