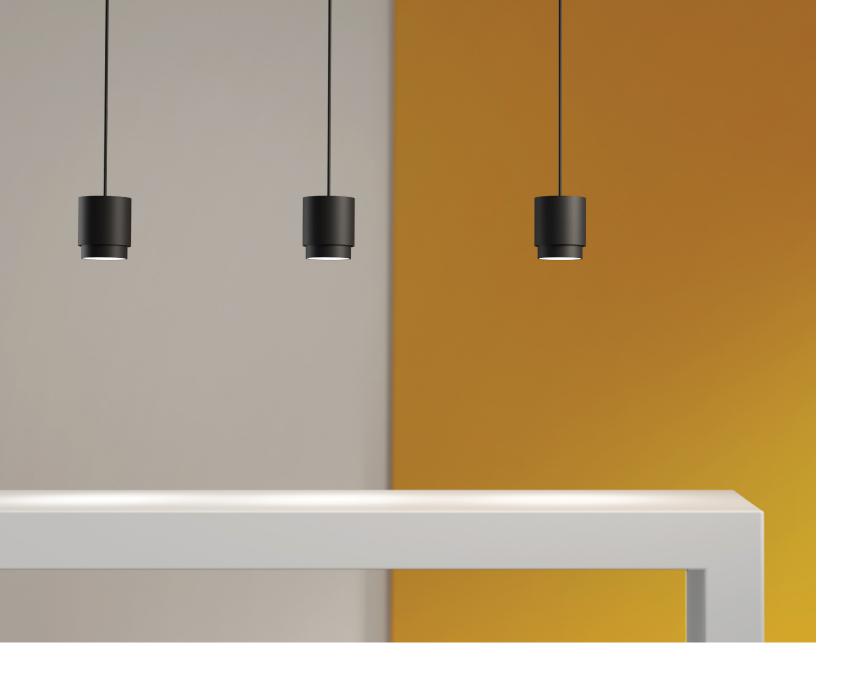

Mix and match to create the light you need for the space you want.

"We focus on design a lot when developing our products. The fixture looks great when it's off but when it's on, the light output is beautiful."

DCC Cylinder 3

The DCC cylinder can be configured with a full range of lighting options to match your most challenging specification.

SPOT (25°)

NARROW FLOOD (35°)

FLOOD (50°)

At the core of the DCC Cylinder is DMF's advanced LED modules, which brilliantly illuminate any space with superior color rendition and multiple lumen and beam options. An integrated driver ensures quick installation, while tool-free features require minimal maintenance.