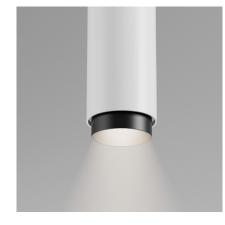

Snoot

Channels light source and decreases visual cutoff angle to increase focus and mitigate glare.

Hyperbolic Trim

Edgeless trim provides completely smooth, uniform light.

Decorative Trim

Finely crafted acrylic subtly fills your space with beautiful ambient light.