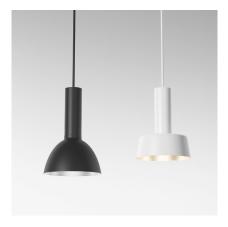

LED Cylinder

**Introducing** the next evolution of the DCC Cylinder series. By combining a suite of customizable features with our highest performing LED modules yet, the DCC provides brilliant illumination and beautiful design versatile enough for whatever your project's needs.

The DCC has reached a level of flexibility and customization unmatched in the industry.

The DCC Cylinder is our most versatile product. Choose from a wide range of options to customize mounting, beam angles, lumen outputs, finishes, trim and shade options, uplighting, and more.

Mix and match to create the light you need for the space you want.

"We focus on design a lot when developing our products. The fixture looks great when it's off but when it's on, the light output is beautiful."