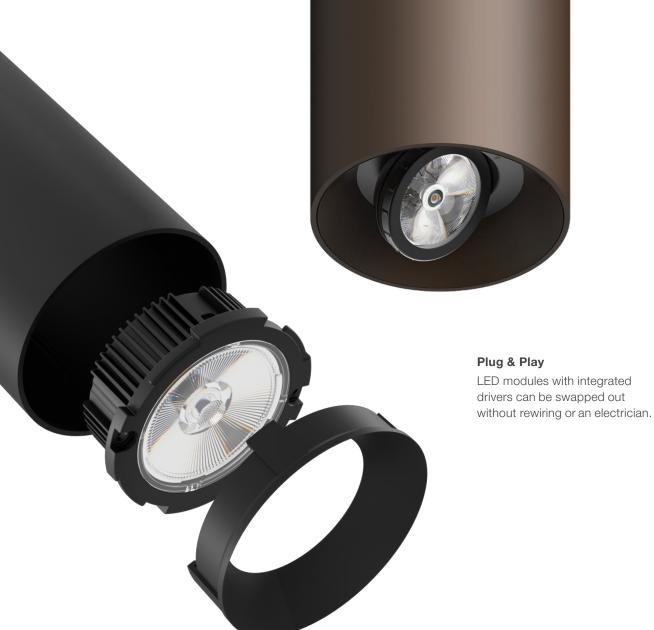

DCC Cylinder 3

The DCC cylinder can be configured with a full range of lighting options to match your most challenging specification.

SPOT (25°)

NARROW FLOOD (35°)

FLOOD (50°)

At the core of the DCC Cylinder is DMF's advanced LED modules, which brilliantly illuminate any space with superior color rendition and multiple lumen and beam options. An integrated driver ensures quick installation, while tool-free features require minimal maintenance.

Inside the elegant, cylindrical housing is its core: DMF's LED module system.

GENERAL AMBIENT (65°)

UP/DOWNLIGHT

**DCC** Cylinder 5