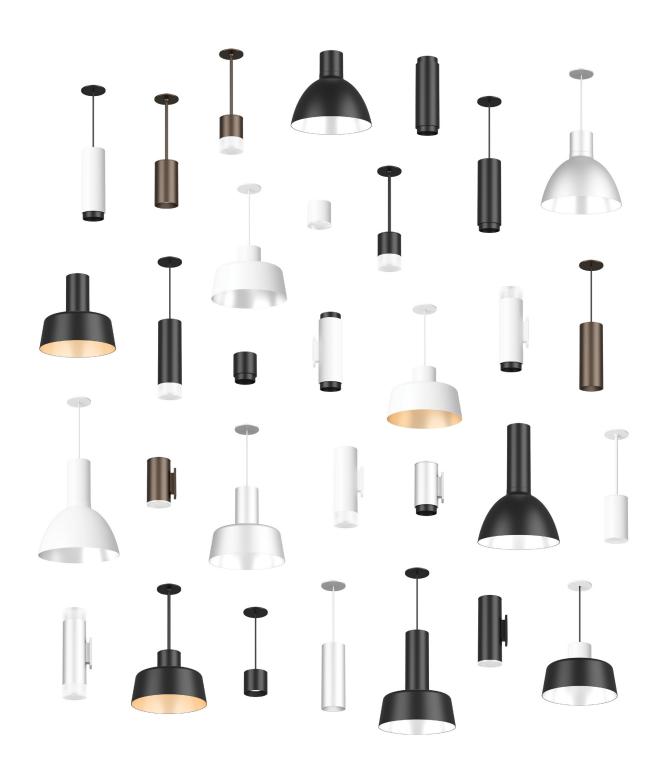

The DCC has reached a level of flexibility and customization unmatched in the industry.

The DCC Cylinder is our most versatile product. Choose from a wide range of options to customize mounting, beam angles, lumen outputs, finishes, trim and shade options, uplighting, and more.

## DCC Cylinder Options

DCC Cylinder 9