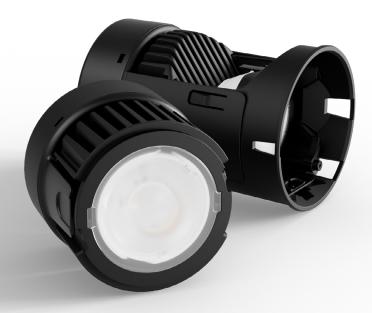

# Superior performance in our smallest package yet

The iX Series is DMF's latest lighting system designed to be completely modular and exceptionally easy to select, order, install, and service. The Small Aperture Fixed and Adjustable modules pair with a universal housing to offer a uniquely small footprint without sacrificing light output, and it all fits together seamlessly with high-quality knife edge trims.

The revolutionary iX Series Modules go smaller without compromise, combining the performance of larger fixtures with the design of small aperture fixtures for a quiet ceiling. They deliver up to 1250 lm with 93+ CRI and are completely interchangeable – swap lumens, color temperature or optics all from below the ceiling.

### The key to innovation

The simple universal housing not only accommodates a fixed or adjustable module, it also features a small footprint without sacrificing strong light output. The unique pull-down maintenance latch simplifies serviceability since the splice and driver are both easily accessible below the ceiling. For closed ceiling applications, a Remodel version is also available.