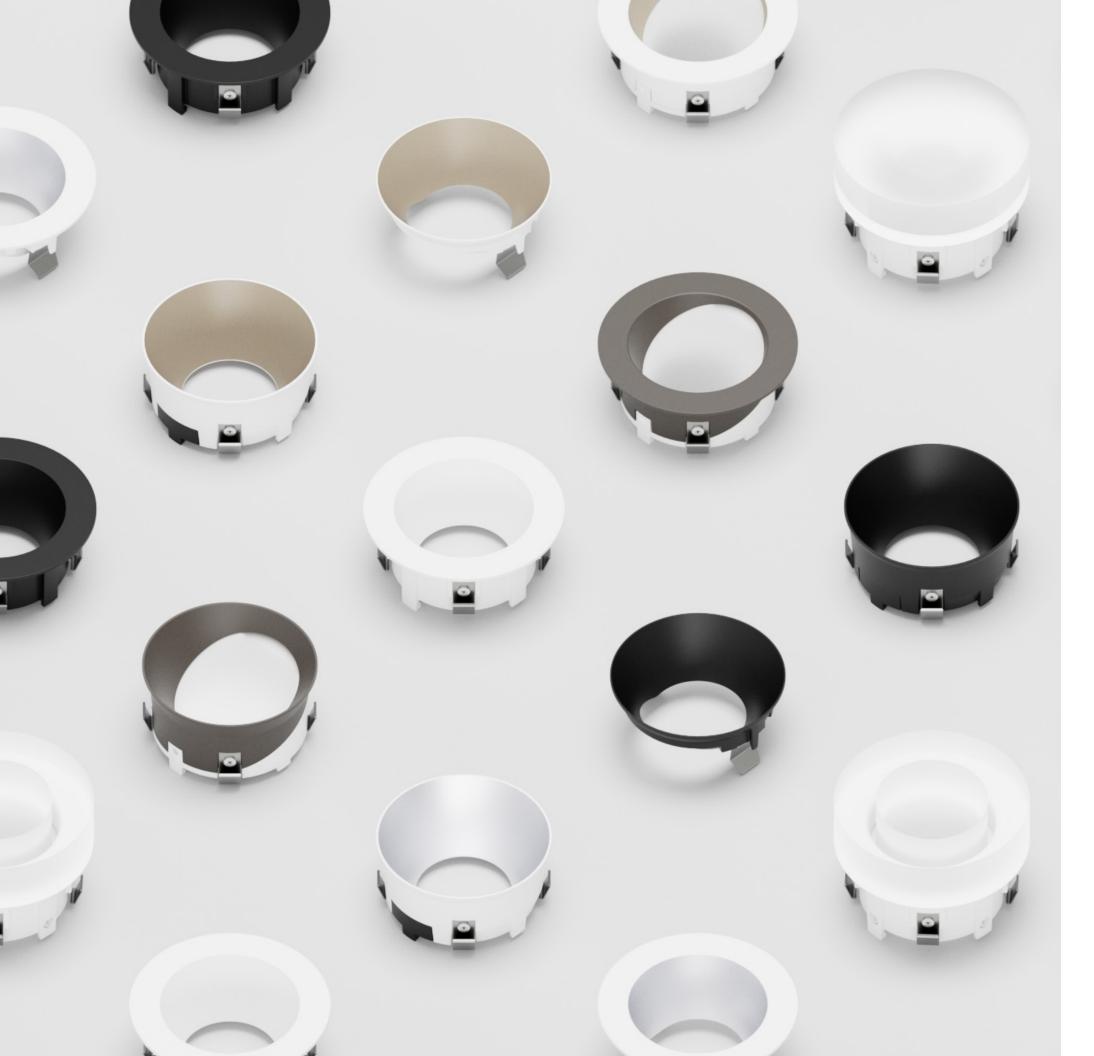

## Precision trims in architectural-grade finishes

Deep die-cast aluminum knife edge trim options are meticulously engineered to provide unmatched precision and exceptionally easy installation. Every element of the iX Series is designed to complement or disappear into any space, creating a modern, quiet atmosphere throughout the home.

#### Round

Featuring a classic, elegant design that complements any interior, the Round Trim pairs perfectly with every project.

#### Flangeless

Use with flangeless wood application or low-profile mud flange. Available for Round, Wall Wash and Adjustable.

#### Decorative

Finely crafted acrylic that delivers a subtle, radiant glow. Options include open and hyperbolic.

#### Wall Wash

Perfect for delivering broad, consistent light across a wall surface with an unobtrusive design that stays above the ceiling plane.