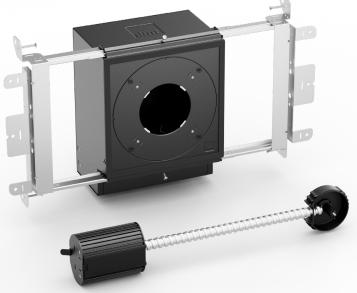

# Superior performance in our smallest package yet

The iX Series is DMF's latest lighting system designed to be completely modular and exceptionally easy to select, order, install, and service. The Small Aperture Fixed and Adjustable modules pair with a universal housing to offer a uniquely small footprint without sacrificing light output, and it all fits together seamlessly with high-quality knife edge trims.

### The key to innovation

The simple universal housing not only accommodates a fixed or adjustable module, it also features a small footprint without sacrificing strong light output. The unique pull-down maintenance latch simplifies serviceability since the splice and driver are both easily accessible below the ceiling. For closed ceiling applications, a Remodel version is also available.