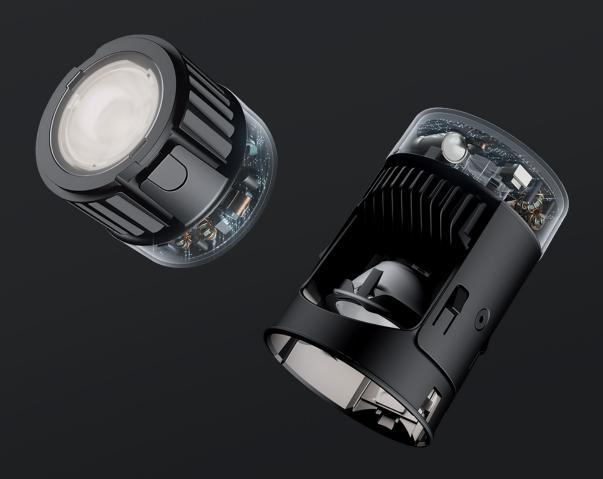

# Superior performance in our smallest package yet

The iX Series is DMF's latest lighting system designed to be completely modular and exceptionally easy to select, order, install, and service. The Small Aperture Fixed and Adjustable modules pair with a universal housing to offer a uniquely small footprint without sacrificing light output, and it all fits together seamlessly with high-quality knife edge trims.

The revolutionary iX Series Modules go smaller without compromise, combining the performance of larger fixtures with the design of small aperture fixtures for a quiet ceiling. They deliver up to 1250 lm with 93+ CRI and are completely interchangeable – swap lumens, color temperature or optics all from below the ceiling.

### The key to innovation

The simple universal housing not only accommodates a fixed or adjustable module, it also features a small footprint without sacrificing strong light output. The unique pull-down maintenance latch simplifies serviceability since the splice and driver are both easily accessible below the ceiling. For closed ceiling applications, a Remodel version is also available.

A true breakthrough in the category, our patent-pending Precise Lock Collars eliminate over-cutting and ensure a flawless cutout, and error-free installation at a uniform depth.