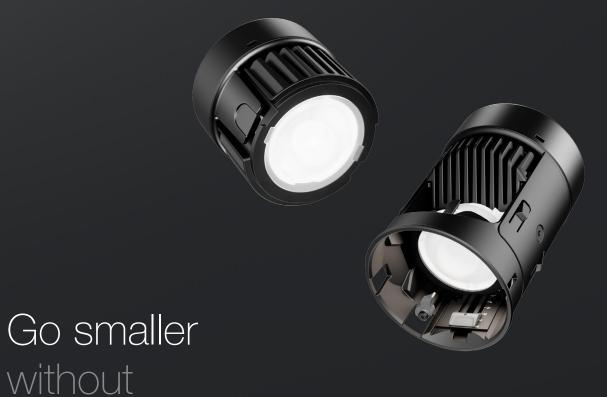

The revolutionary iX Series Modules go smaller without compromise, combining the performance of larger fixtures with the design of small aperture fixtures for a quiet ceiling. They deliver up to 1250 lm with 93+ CRI and are completely interchangeable – swap lumens, color temperature or optics all from below the ceiling.

compromise

### The key to innovation

The simple universal housing not only accommodates a fixed or adjustable module, it also features a small footprint without sacrificing strong light output. The unique pull-down maintenance latch simplifies serviceability since the splice and driver are both easily accessible below the ceiling. For closed ceiling applications, a Remodel version is also available.