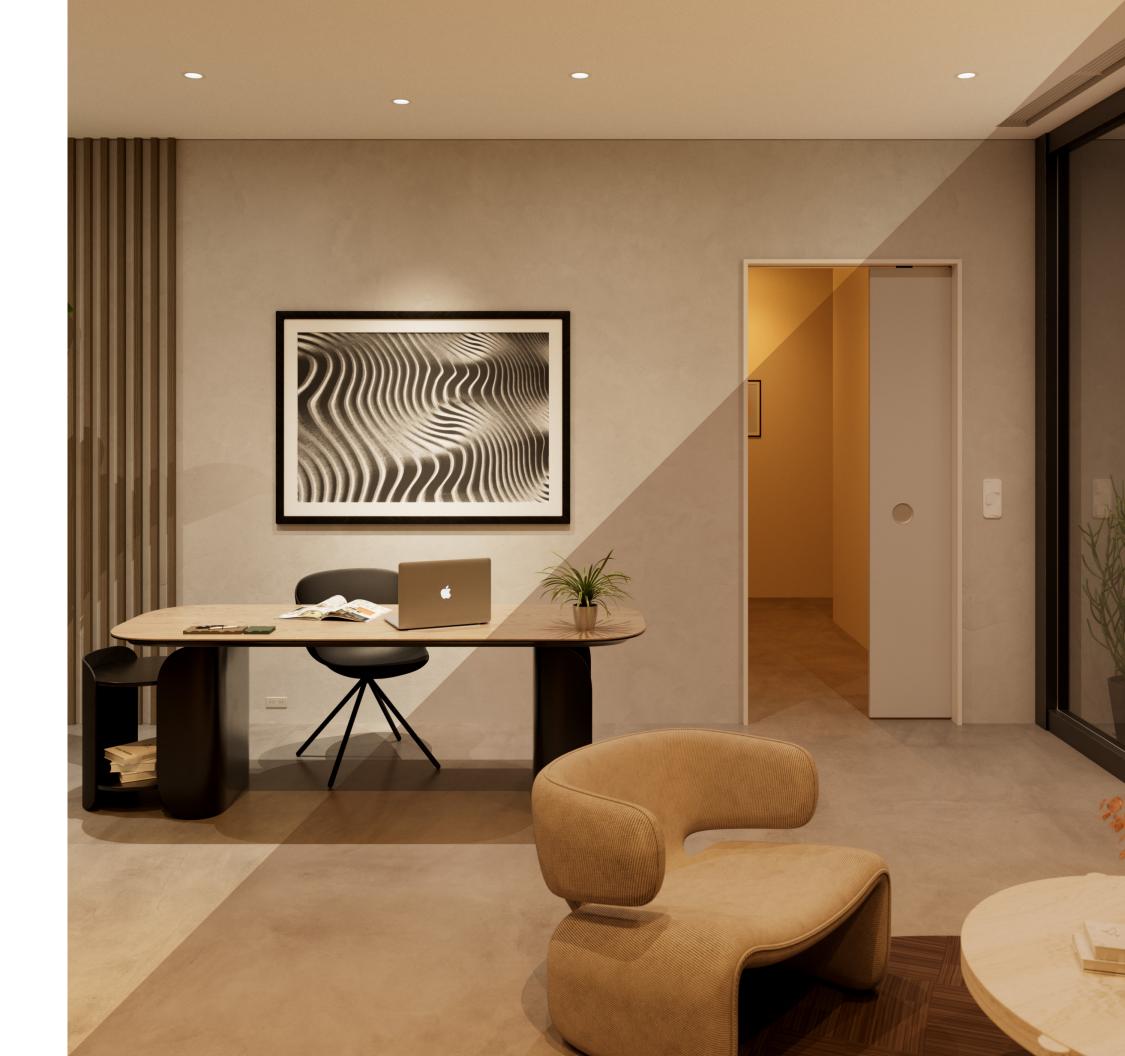

### Welcome to the Quiet Revolution

## Clean, quiet ceilings are now for the whole home

The iX Series is an all-new small aperture lighting system designed to elevate the entire home with modern, quiet ceilings and award-winning design. The traditional constraints of 2" fixtures are finally gone. Now, small aperture lighting isn't just a specialty feature. It's designed for every room in the house, and it's exclusive to the custom integrator channel.

## Precision trims in architectural-grade finishes

Deep die-cast aluminum knife edge trim options are meticulously engineered to provide unmatched precision and exceptionally easy installation. Every element of the iX Series is designed to complement or disappear into any space, creating a modern, quiet atmosphere throughout the home.