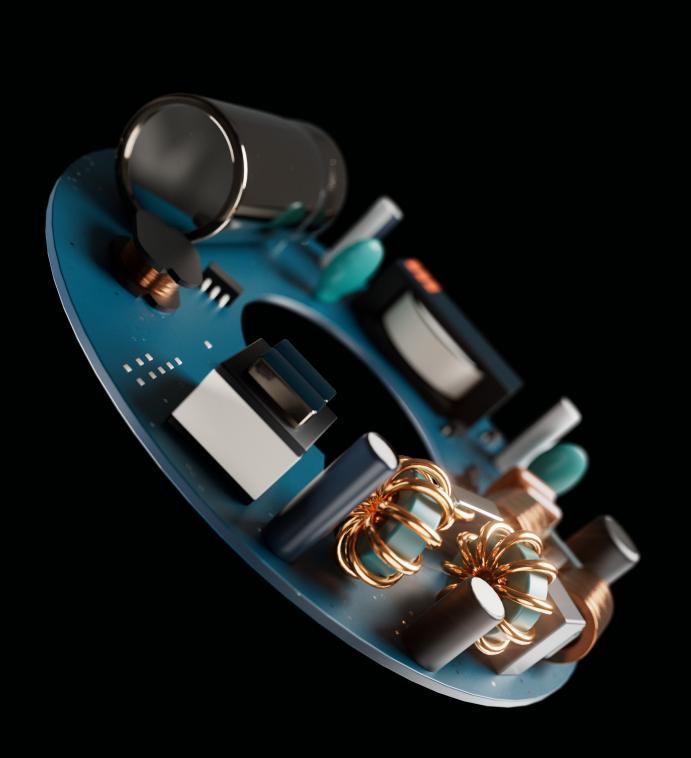

Our drivers are designed and tested in-house and take dimming down to all new levels. Integrated into the module for ease of installation, our driver provides exceptional control with soft on/off and smooth flicker-free dimming down to 1%. With a multitude of selectable features including brightness, color temperature, light distribution, and specialty lenses, the iX Series modules offer enhanced lighting capabilities without sacrificing stellar efficiency, high performance and an easy-to-install modular design.

### Dimming Compatibility

Our integrated driver was designed in-house to ensure compatibility with every popular control system specified by our customers. We guarantee our products to be seamlessly compatible with every major lighting control system, local and centralized.