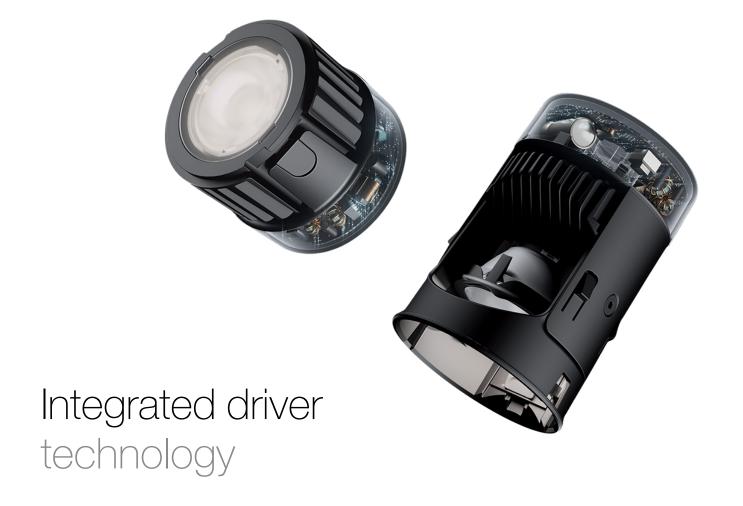

Our drivers are designed and tested in-house and take dimming down to all new levels. Integrated into the module for ease of installation, our driver provides exceptional control with soft on/off and smooth flicker-free dimming down to 1%. With a multitude of selectable features including brightness, color temperature, light distribution, and specialty lenses, the iX Series modules offer enhanced lighting capabilities without sacrificing stellar efficiency, high performance and an easy-to-install modular design.

### Dimming Compatibility

Our integrated driver was designed in-house to ensure compatibility with every popular control system specified by our customers. We guarantee our products to be seamlessly compatible with every major lighting control system, local and centralized.