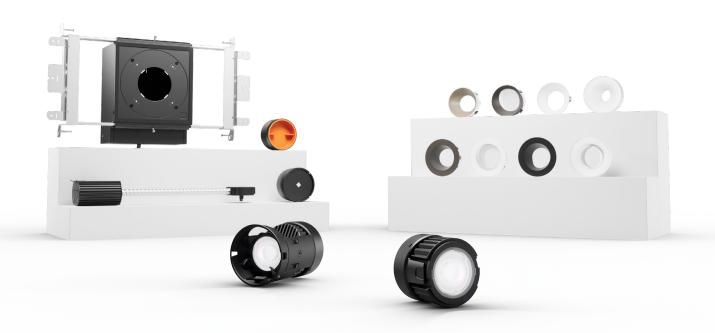

# Superior performance in our smallest package yet

The iX Series is DMF's latest lighting system designed to be completely modular and exceptionally easy to select, order, install, and service. The Small Aperture Fixed and Adjustable modules pair with a universal housing to offer a uniquely small footprint without sacrificing light output, and it all fits together seamlessly with high-quality knife edge trims.

## Precision trims in architectural-grade finishes

Deep die-cast aluminum knife edge trim options are meticulously engineered to provide unmatched precision and exceptionally easy installation. Every element of the iX Series is designed to complement or disappear into any space, creating a modern, quiet atmosphere throughout the home.

#### Round

Featuring a classic, elegant design that complements any interior, the Round Trim pairs perfectly with every project.

#### Flangeless

Use with flangeless wood application or low-profile mud flange. Available for Round, Wall Wash and Adjustable.

#### Decorative

Finely crafted acrylic that delivers a subtle, radiant glow. Options include open and hyperbolic.

#### Wall Wash

Perfect for delivering broad, consistent light across a wall surface with an unobtrusive design that stays above the ceiling plane.